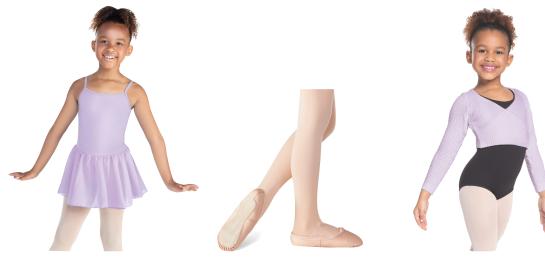

## **APPAREL**:

- Dance Dress (Leotard w/color matching skirt attached) Color: Soft Lilac / Lavender
- Tights: Footed or Convertible
  Color: Capezio Ballet Pink
  \*\*Please Note: If opting to wear convertible tights to class little dancers must wear their tights covering feet. No bare feet inside shoes.

#### SHOES:

Pink Leather Full Sole Ballet Shoe
 Styles: Capezio Daisy, Capezio Lily, REV Student Ballet Shoe or Similar Shoe

## **OPTIONAL ADDITIONS:**

Dance Sweater Color: Soft Lilac / Lavender Legwarmers Color: Soft Lilac / Lavender or Pink to blend with pink tights

IDMW recommends our littlest dancers wear a cover-up to class during the Winter Months when temperatures get really cold. Bundling up with a sweatshirt over the Leotard & Black leggings over tights, but under dress skirts will help keep their legs warm to and from class.

# SAMPLE DRESS CODE

\*\*Optional Dance Sweater